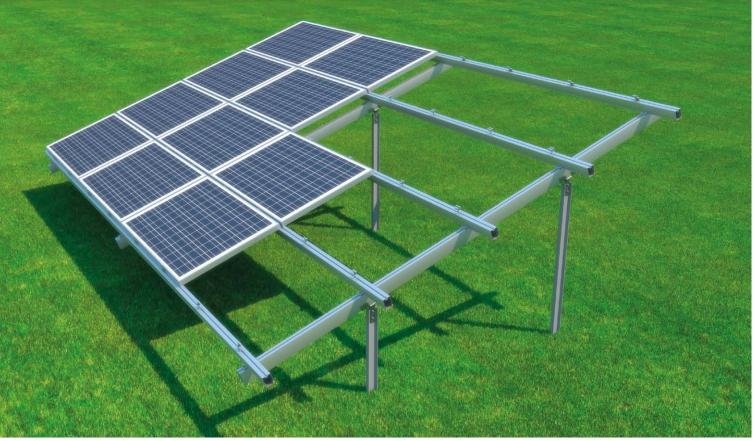

#### SYSTEM TF-21 (TF-04)

PILE DRIVEN SYSTEM WITH DOUBLE SUPPORT

Structural materials: hot-dip galvanized steel, Aluminium
Module orientation: horizontal (3 / 4 rows)
Segment length: up to 30m
Angle of inclination: 15-36°
Load assumptions: in accordance with European standards respective to local specifications.

### SYSTEM TF-1733

MOUNTING SYSTEM FIXED TO CONCRETE SLABS

Structural materials: hot-dip galvanized steel, Aluminium Module orientation: vertical (2 rows) Segment length: up to 4m Angle of inclination: 20-30° Load assumptions: in accordance with European standards respective to local specifications.