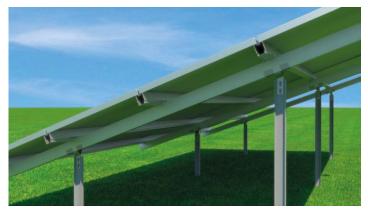

#### The Future of Energy is Here.

INSTALLATION SERVICES

We offer technical planning and complete installation of REMOR Solar mounting systems.

PILE DRIVEN SYSTEM WITH SINGLE SUPPORT

Structural materials: hot-dip galvanized steel, Aluminium Module orientation: vertical (2 rows) Segment length: up to 25m Angle of inclination: 15-36° Load assumptions: in accordance with European standards respective to local specifications.

PILE DRIVEN SYSTEM WITH SINGLE SUPPORT

Structural material: hot-dip galvanized steel Module orientation: vertical (2 rows) /version II horizontal (4 rows) Segment length: up to 20m Angle of inclination: 15-36° Load assumptions: in accordance with European standards respective to local specifications.