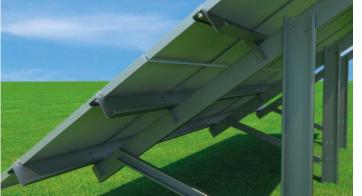

#### The Future of Energy is Here.

INSTALLATION SERVICES

We offer technical planning and complete installation of REMOR Solar mounting systems.

PILE DRIVEN SYSTEM WITH SINGLE SUPPORT

Structural materials: hot-dip galvanized steel, Aluminium Module orientation: vertical (2 rows) Segment length: up to 25m Angle of inclination: 15-36° Load assumptions: in accordance with European standards respective to local specifications.

#### SYSTEM TF-21 (TF-04)

PILE DRIVEN SYSTEM WITH DOUBLE SUPPORT

Structural materials: hot-dip galvanized steel, Aluminium
Module orientation: horizontal (3 / 4 rows)
Segment length: up to 30m
Angle of inclination: 15-36°
Load assumptions: in accordance with European standards respective to local specifications.

PILE DRIVEN SYSTEM WITH SINGLE SUPPORT

Structural material: hot-dip galvanized steel Module orientation: vertical (2 rows) /version II horizontal (4 rows) Segment length: up to 20m Angle of inclination: 15-36° Load assumptions: in accordance with European standards respective to local specifications.