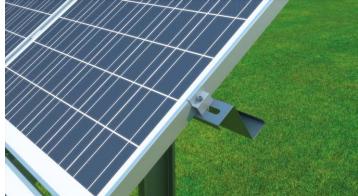

### SYSTEM TF-1733

MOUNTING SYSTEM FIXED TO CONCRETE SLABS

Structural materials: hot-dip galvanized steel, Aluminium Module orientation: vertical (2 rows) Segment length: up to 4m Angle of inclination: 20-30° Load assumptions: in accordance with European standards respective to local specifications.