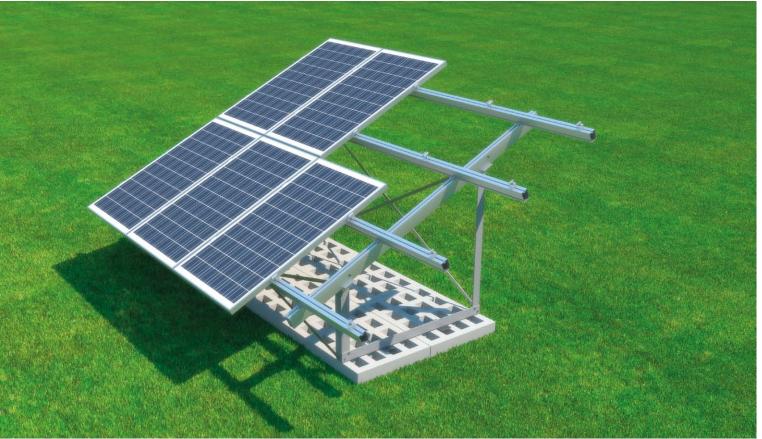

### SYSTEM TF-1733

MOUNTING SYSTEM FIXED TO CONCRETE SLABS

Structural materials: hot-dip galvanized steel, Aluminium Module orientation: vertical (2 rows) Segment length: up to 4m Angle of inclination: 20-30° Load assumptions: in accordance with European standards respective to local specifications.