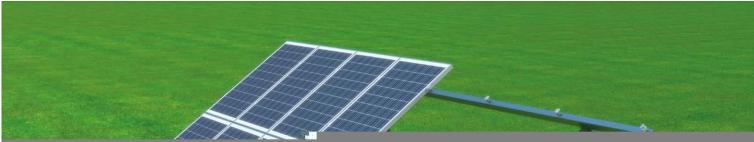

PILE DRIVEN SYSTEM WITH SINGLE SUPPORT

Structural material: hot-dip galvanized steel Module orientation: vertical (2 rows) /version II horizontal (4 rows) Segment length: up to 20m Angle of inclination: 15-36° Load assumptions: in accordance with European standards respective to local specifications.