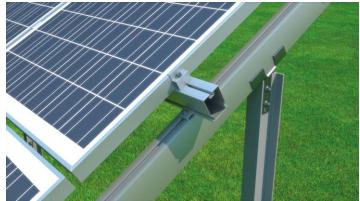

#### The Future of Energy is Here.

INSTALLATION SERVICES

We offer technical planning and complete installation of REMOR Solar mounting systems.

PILE DRIVEN SYSTEM WITH SINGLE SUPPORT

Structural materials: hot-dip galvanized steel, Aluminium Module orientation: vertical (2 rows) Segment length: up to 25m Angle of inclination: 15-36° Load assumptions: in accordance with European standards respective to local specifications.

#### SYSTEM TF-21 (TF-04)

PILE DRIVEN SYSTEM WITH DOUBLE SUPPORT

Structural materials: hot-dip galvanized steel, Aluminium
Module orientation: horizontal (3 / 4 rows)
Segment length: up to 30m
Angle of inclination: 15-36°
Load assumptions: in accordance with European standards respective to local specifications.

PILE DRIVEN SYSTEM WITH SINGLE SUPPORT

Structural material: hot-dip galvanized steel Module orientation: vertical (2 rows) /version II horizontal (4 rows) Segment length: up to 20m Angle of inclination: 15-36° Load assumptions: in accordance with European standards respective to local specifications.