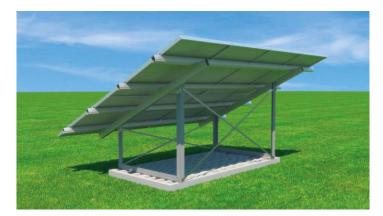

### SYSTEM TF-1733

MOUNTING SYSTEM FIXED TO CONCRETE SLABS

Structural materials: hot-dip galvanized steel, Aluminium Module orientation: vertical (2 rows) Segment length: up to 4m Angle of inclination: 20-30° Load assumptions: in accordance with European standards respective to local specifications.