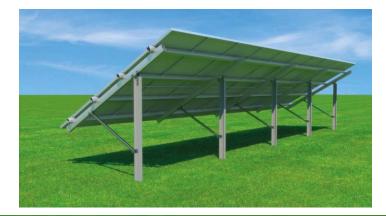

### SYSTEM TF-1733

MOUNTING SYSTEM FIXED TO CONCRETE SLABS

Structural materials: hot-dip galvanized steel, Aluminium Module orientation: vertical (2 rows) Segment length: up to 4m Angle of inclination: 20-30° Load assumptions: in accordance with European standards respective to local specifications.