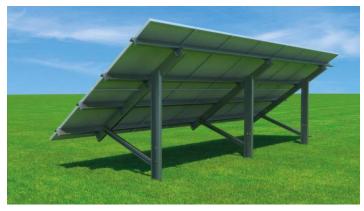

#### SYSTEM TF-21 (TF-04)

PILE DRIVEN SYSTEM WITH DOUBLE SUPPORT

Structural materials: hot-dip galvanized steel, Aluminium
Module orientation: horizontal (3 / 4 rows)
Segment length: up to 30m
Angle of inclination: 15-36°
Load assumptions: in accordance with European standards respective to local specifications.