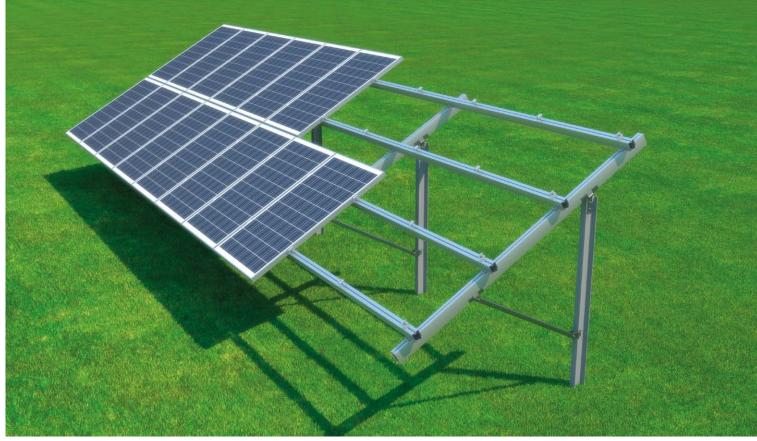

#### SYSTEM TF-21 (TF-04)

PILE DRIVEN SYSTEM WITH DOUBLE SUPPORT

Structural materials: hot-dip galvanized steel, Aluminium
Module orientation: horizontal (3 / 4 rows)
Segment length: up to 30m
Angle of inclination: 15-36°
Load assumptions: in accordance with European standards respective to local specifications.