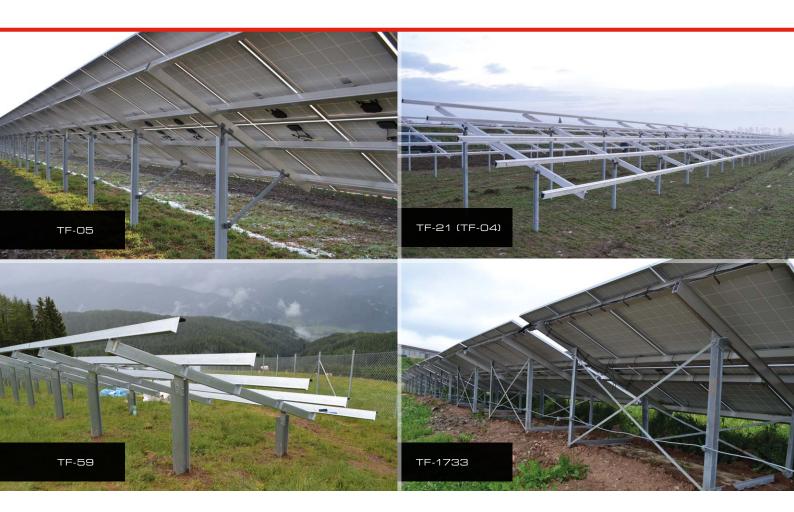

#### The Future of Energy is Here.

INSTALLATION SERVICES

We offer technical planning and complete installation of REMOR Solar mounting systems.

PILE DRIVEN SYSTEM WITH SINGLE SUPPORT

Structural materials: hot-dip galvanized steel, Aluminium Module orientation: vertical (2 rows) Segment length: up to 25m Angle of inclination: 15-36° Load assumptions: in accordance with European standards respective to local specifications.

#### SYSTEM TF-21 (TF-04)

PILE DRIVEN SYSTEM WITH DOUBLE SUPPORT

Structural materials: hot-dip galvanized steel, Aluminium
Module orientation: horizontal (3 / 4 rows)
Segment length: up to 30m
Angle of inclination: 15-36°
Load assumptions: in accordance with European standards respective to local specifications.

PILE DRIVEN SYSTEM WITH SINGLE SUPPORT

Structural material: hot-dip galvanized steel Module orientation: vertical (2 rows) /version II horizontal (4 rows) Segment length: up to 20m Angle of inclination: 15-36° Load assumptions: in accordance with European standards respective to local specifications.

### SYSTEM TF-1733

MOUNTING SYSTEM FIXED TO CONCRETE SLABS

Structural materials: hot-dip galvanized steel, Aluminium Module orientation: vertical (2 rows) Segment length: up to 4m Angle of inclination: 20-30° Load assumptions: in accordance with European standards respective to local specifications.