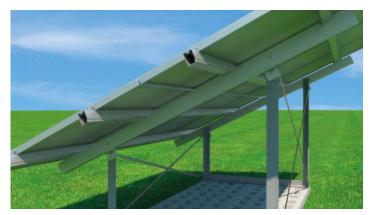

### SYSTEM TF-1733

MOUNTING SYSTEM FIXED TO CONCRETE SLABS

Structural materials: hot-dip galvanized steel, Aluminium Module orientation: vertical (2 rows) Segment length: up to 4m Angle of inclination: 20-30° Load assumptions: in accordance with European standards respective to local specifications.