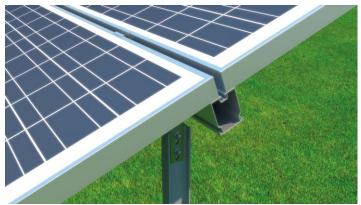

#### The Future of Energy is Here.

INSTALLATION SERVICES

We offer technical planning and complete installation of REMOR Solar mounting systems.

PILE DRIVEN SYSTEM WITH SINGLE SUPPORT

Structural materials: hot-dip galvanized steel, Aluminium Module orientation: vertical (2 rows) Segment length: up to 25m Angle of inclination: 15-36° Load assumptions: in accordance with European standards respective to local specifications.